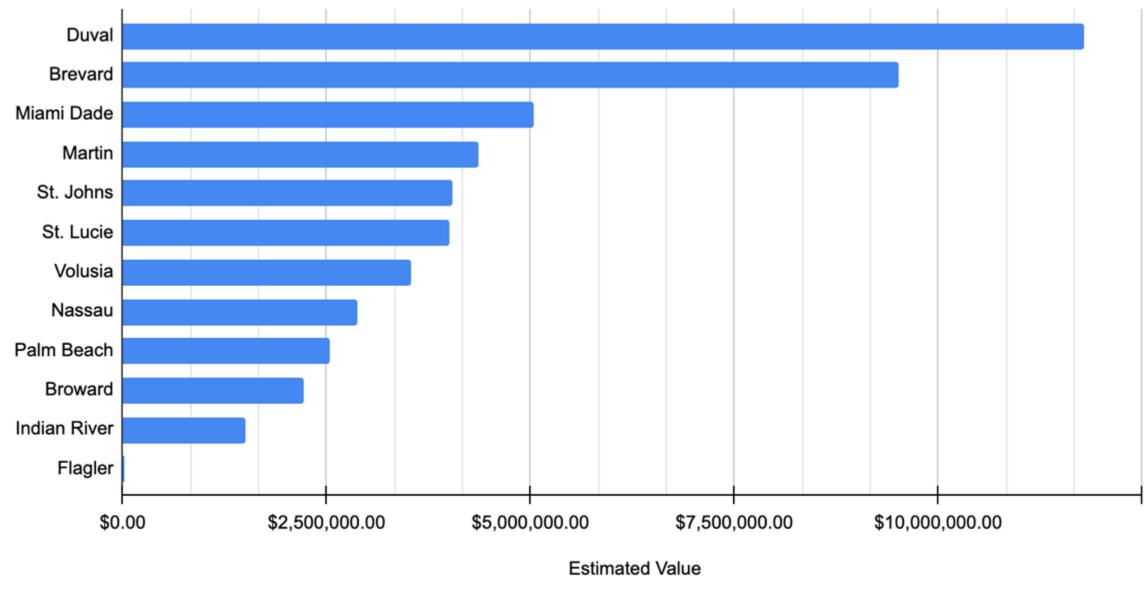

### FL East Coast Counties Seafood Landings- 2022 Estimated Value

Estimated Value