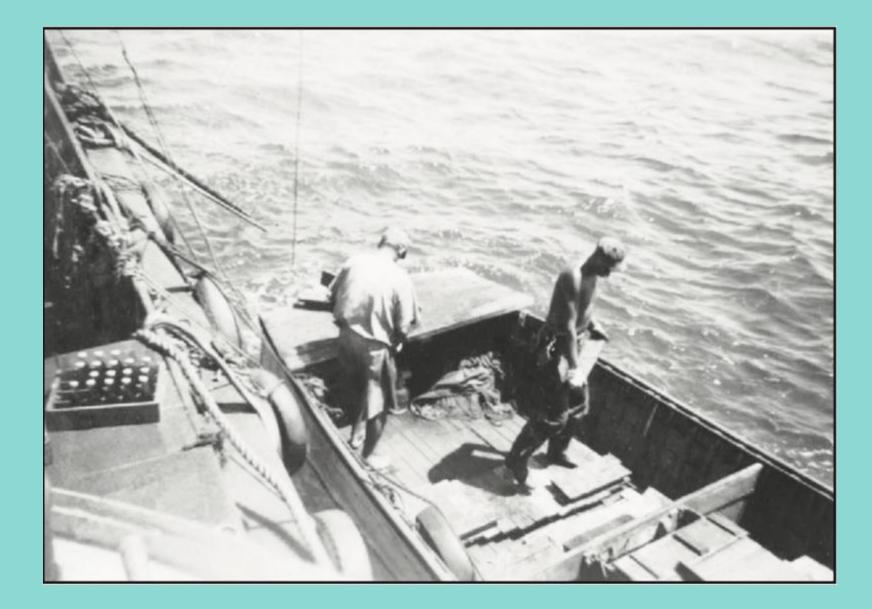

## Historically and Presently Significant

## Dedication, November 4<sup>th</sup> 1953

"Because even a fisherman who goes to sea alone would be lost without a port to call home." - Jessica Hathaway (National Fishermen)

1043617

BAND OF GOLD