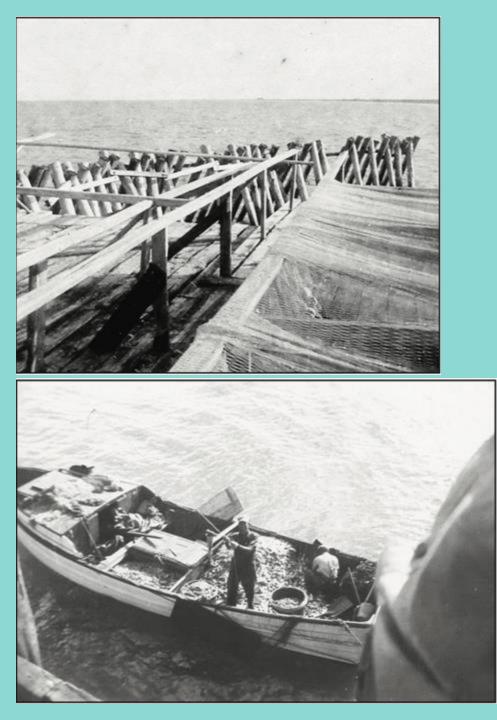

## Historically and Presently Significant

## Dedication, November 4<sup>th</sup> 1953

"Because even a fisherman who goes to sea alone would be lost without a port to call home." - Jessica Hathaway (National Fishermen)

1043617

BAND OF GOLD