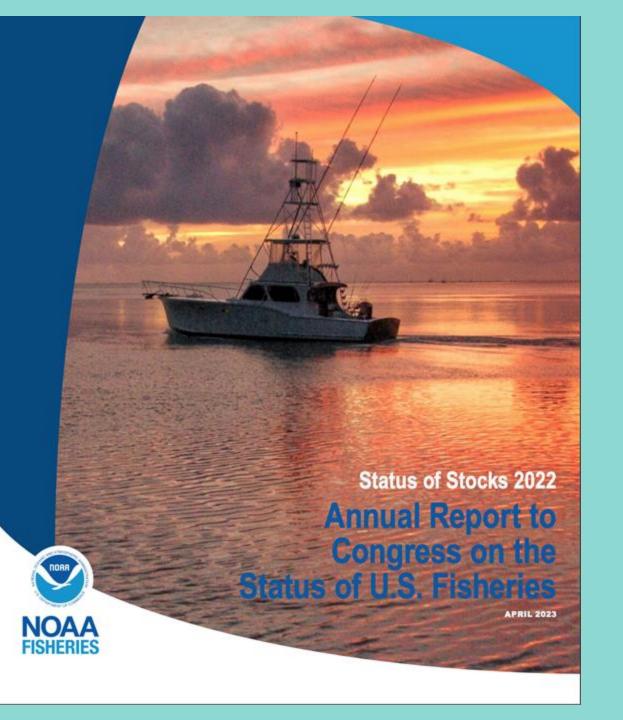

NOAA Fisheries' 2022 Status of Stocks shows continued progress in science and management for U.S. fisheries. Key takeaways include:

- 93 percent of stocks are not subject to overfishing and 81 percent are not overfished
- The overfishing list included 24 stocks and the overfished list included 48 stocks, which are decreases from 2021
- Two stocks were rebuilt, bringing the total to 49 rebuilt stocks since 2000

One of this year's rebuilt stocks is considered rebuilt based on changes to its reference points.

By ending overfishing and rebuilding stocks, we are strengthening the value of U.S. fisheries to the economy, our communities, and marine ecosystems.

## Overfishing and Overfished Stocks as of December 31, 2022

#### 48 On Overfished List

#### • 24 On Overfishing List