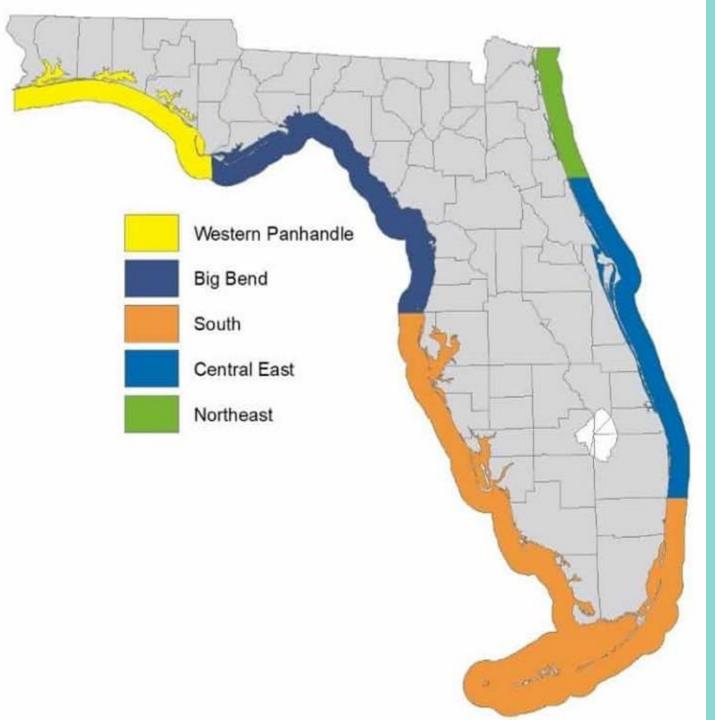

# Bulkhead gives us access to food

 $2^{nd}$  longest coastline in the USA

Over 80 harvestable species of seafood making it extremely diverse

2 Docks, Over 4 million lbs, 600 ft bulkhead (Port Canaveral)