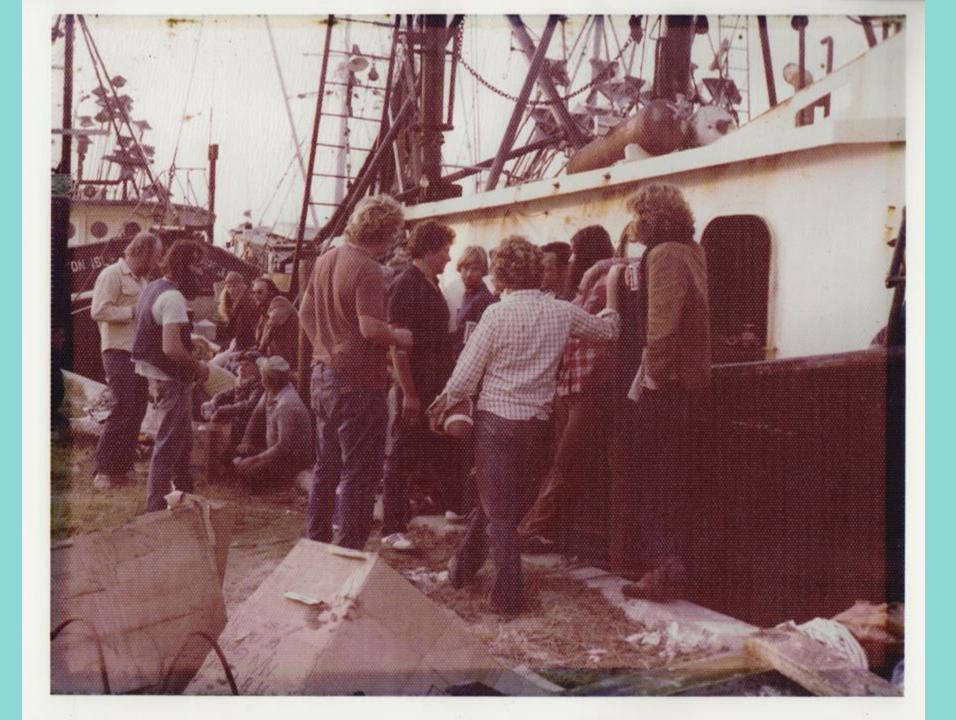

## Historically and Presently Significant

## Dedication, November 4<sup>th</sup> 1953

"Because even a fisherman who goes to sea alone would be lost without a port to call home." - Jessica Hathaway (National Fishermen)

1043617

BAND OF GOLD