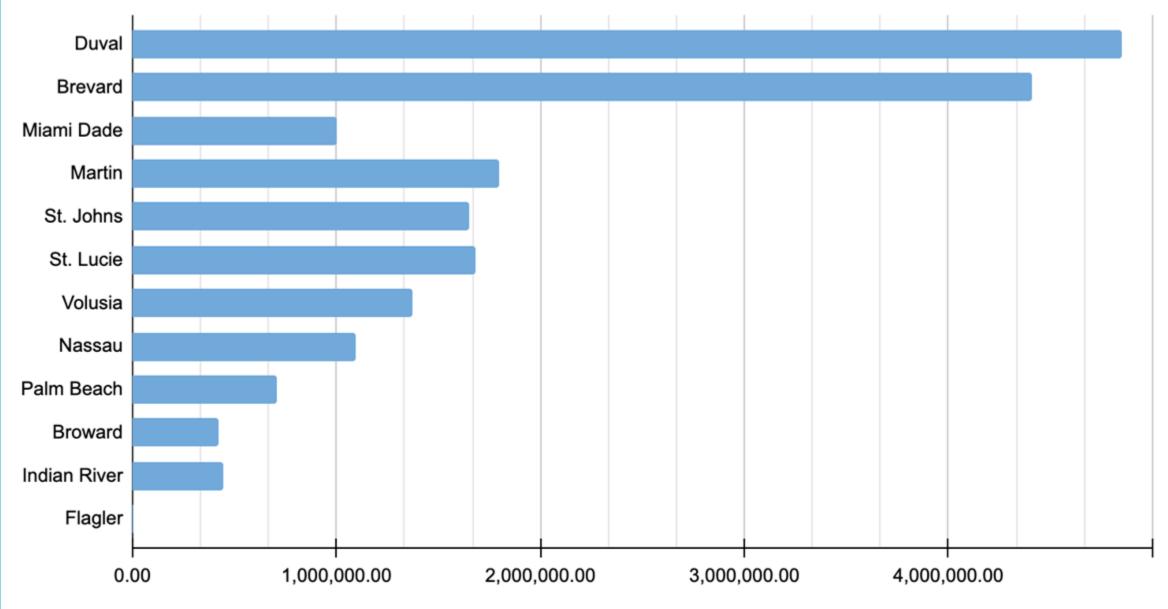

f of Maine

#### Mid-Atlantic

- Bluefish Atlantic coast .
- Atlantic mackerel Gulf of Maine/ Cape Hatteras

#### South Atlantic

- Hogfish Florida Keys/East Florida
- Red snapper South Atlantic
- .
- Snowy grouper
- Gag South Atlantic
- Red grouper South Atlantic
- Red porgy

- <sup>1</sup> Stock is fished by U.S. and international fleets under formal international agreement
- <sup>2</sup> The geographic boundary of this stock extends from Mexico south and west to the Palmyra Atoll.

- New England
  - Windowpane Gulf of Maine/
- Witch flounder

- Yellowtail flounder Southern New
- Thorny skate Gulf of Maine
- Atlantic halibut

# Economics

### FL East Coast Counties Seafood Landings- 2022 Estimated Value



Estimated Value

### FL East Coast Counties Seafood Landings- 2022 Landed Weight



Pounds







## Historically and Presently Significant











## Dedication, November 4<sup>th</sup> 1953

























"Because even a fisherman who goes to sea alone would be lost without a port to call home." - Jessica Hathaway (National Fishermen)

1043617

BAND OF GOLD