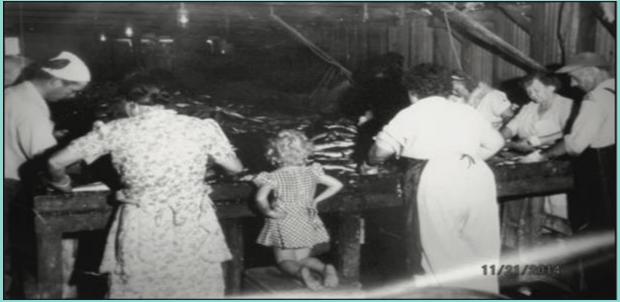

ic mackerel Gulf of Maine/ Cape Hatteras

#### South Atlantic

- Hogfish Florida Keys/East Florida
- Red snapper South Atlantic
- .
- Snowy grouper
- Gag South Atlantic
- Red grouper South Atlantic
- Red porgy

- <sup>1</sup> Stock is fished by U.S. and international fleets under formal international agreement
- <sup>2</sup> The geographic boundary of this stock extends from Mexico south and west to the Palmyra Atoll.

- New England
  - Windowpane Gulf of Maine/
- Witch flounder

- Yellowtail flounder Southern New
- Thorny skate Gulf of Maine
- Atlantic halibut

# Economics

### FL East Coast Counties Seafood Landings- 2022 Estimated Value



Estimated Value

### FL East Coast Counties Seafood Landings- 2022 Landed Weight



Pounds







## Historically and Presently Significant











## Dedication, November 4<sup>th</sup> 1953

























"Because even a fisherman who goes to sea alone would be lost without a port to call home." - Jessica Hathaway (National Fishermen)

1043617

BAND OF GOLD