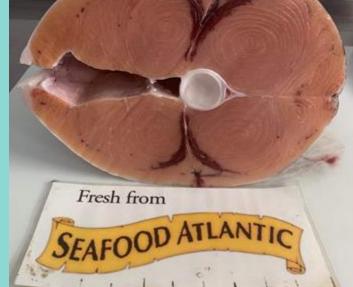

- Hogfish Florida Keys/East Florida
- Red snapper South Atlantic
- .
- Snowy grouper
- Gag South Atlantic
- Red grouper South Atlantic
- Red porgy

- <sup>1</sup> Stock is fished by U.S. and international fleets under formal international agreement
- <sup>2</sup> The geographic boundary of this stock extends from Mexico south and west to the Palmyra Atoll.

- New England
  - Windowpane Gulf of Maine/
- Witch flounder

- Yellowtail flounder Southern New
- Thorny skate Gulf of Maine
- Atlantic halibut

# Economics

### FL East Coast Counties Seafood Landings- 2022 Estimated Value



Estimated Value

### FL East Coast Counties Seafood Landings- 2022 Landed Weight



Pounds







## Historically and Presently Significant











## Dedication, November 4<sup>th</sup> 1953

























"Because even a fisherman who goes to sea alone would be lost without a port to call home." - Jessica Hathaway (National Fishermen)

1043617

BAND OF GOLD