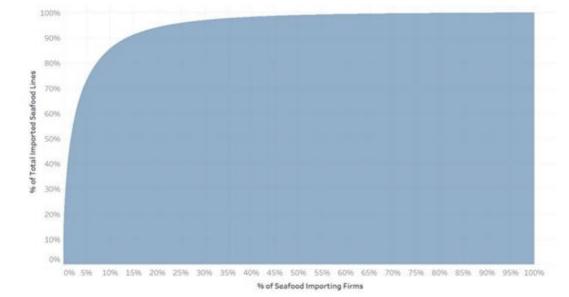

## IMPORTS VS DOMES<sup>7</sup>

Numbers taken fr Fisheries of the U States 2017 report

Of all imported seafood is inspected by FDA

STIC

· J-5%

# 10% of Importers

For example, the largest 10% of importers (by lines) import approximately 85% of imported seafood (Figure 7). Further, the largest 20% of importers (by lines) import approximately 94% of imported seafood.