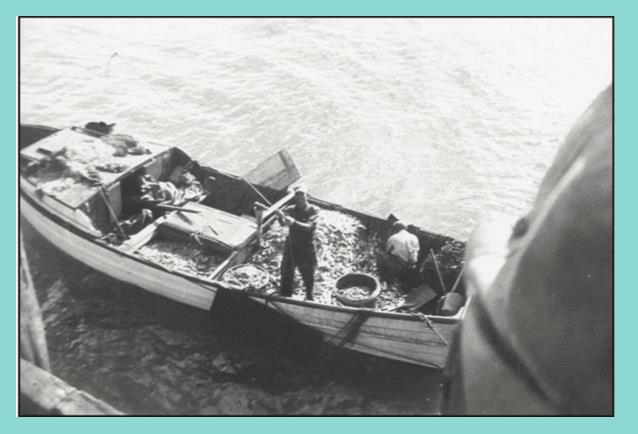

ntic mackerel Gulf of Maine/ Cape Hatteras

#### South Atlantic

- Hogfish Florida Keys/East Florida
- Red snapper South Atlantic
- .
- Snowy grouper
- Gag South Atlantic
- Red grouper South Atlantic
- Red porgy

- <sup>1</sup> Stock is fished by U.S. and international fleets under formal international agreement
- <sup>2</sup> The geographic boundary of this stock extends from Mexico south and west to the Palmyra Atoll.

- New England
  - Windowpane Gulf of Maine/
- Witch flounder

- Yellowtail flounder Southern New
- Thorny skate Gulf of Maine
- Atlantic halibut

# Economics

### FL East Coast Counties Seafood Landings- 2022 Estimated Value



Estimated Value

### FL East Coast Counties Seafood Landings- 2022 Landed Weight



Pounds







## Historically and Presently Significant











## Dedication, November 4<sup>th</sup> 1953

























"Because even a fisherman who goes to sea alone would be lost without a port to call home." - Jessica Hathaway (National Fishermen)

1043617

BAND OF GOLD